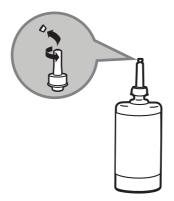

## **Mounting on mirror**

1

2

Ensure the mounting surface is flat, clean and dry.

Peel the protective liners from the tape exposing the adhesive.

Mount the dispenser to the flat surface, press firmly and hold in place for at least 30 seconds. 4