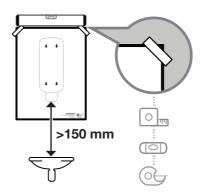

## **Mounting on mirror**

1

2

Ensure the mounting surface is flat, clean and dry.

Peel the protective liners from the tape exposing the adhesive.

Mount the dispenser to the flat surface, press firmly and hold in place for at least 30 seconds. 4