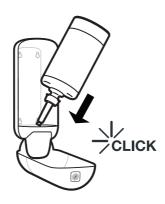

## **Mounting on mirror**

1

2

Ensure the mounting surface is flat, clean and dry.

Peel the protective liners from the tape exposing the adhesive.

Mount the dispenser to the flat surface, press firmly and hold in place for at least 30 seconds. 4