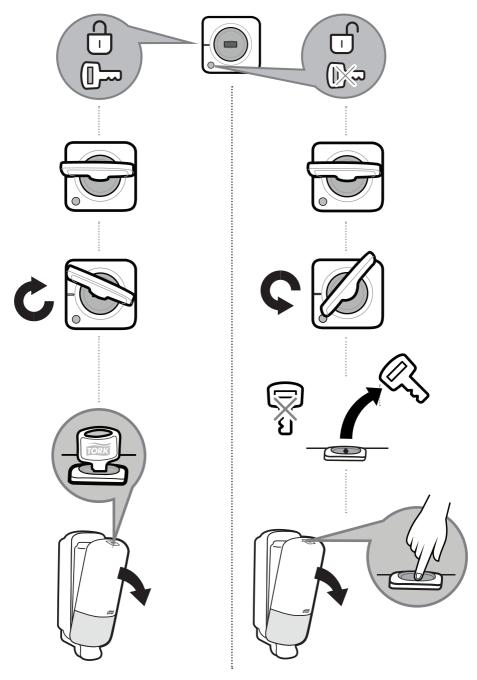

# **Tork Liquid and Spray soap Dispenser**





















#### Tork Liquid and Spray soap Dispenser









## **Mounting on mirror**

1



2



Ensure the mounting surface is flat, clean and dry.

Peel the protective liners from the tape exposing the adhesive.



Mount the dispenser to the flat surface, press firmly and hold in place for at least 30 seconds. 4



Do not place the refill or batteries in the dispenser for at least 30 minutes.

#### Tork Liquid and Spray soap Dispenser









#### **Disposal**

- Damaged or malfunctioning product should be disposed of immediately to avoid potential of injury
- Products should be disposed of in accordance with applicable regulations

### **Cleaning instructions**

Clean dispenser with mild detergent and soft cloth

European Community Design Registration RCD 000929971