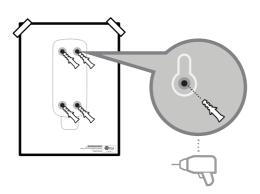

## **Mounting on mirror**

1

2

Ensure the mounting surface is flat, clean and dry.

Peel the protective liners from the tape exposing the adhesive.

Mount the dispenser to the flat surface, press firmly and hold in place for at least 30 seconds. 4