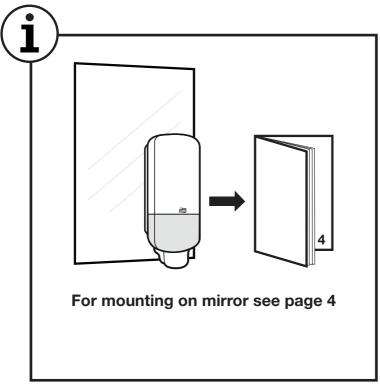

## **Mounting on mirror**

1

2

Ensure the mounting surface is flat, clean and dry.

Peel the protective liners from the tape exposing the adhesive.

Mount the dispenser to the flat surface, press firmly and hold in place for at least 30 seconds. 4