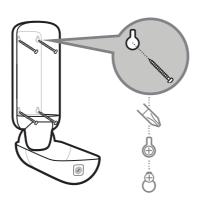

## **Mounting on mirror**

1

2

Ensure the mounting surface is flat, clean and dry.

Peel the protective liners from the tape exposing the adhesive.

Mount the dispenser to the flat surface, press firmly and hold in place for at least 30 seconds. 4