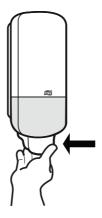

## **Mounting on mirror**

1

2

Ensure the mounting surface is flat, clean and dry.

Peel the protective liners from the tape exposing the adhesive.

Mount the dispenser to the flat surface, press firmly and hold in place for at least 30 seconds. 4