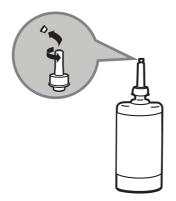

# **Tork Liquid and Spray soap Dispenser**





















#### Tork Liquid and Spray soap Dispenser









## **Mounting on mirror**

1



2



Ensure the mounting surface is flat, clean and dry.

Peel the protective liners from the tape exposing the adhesive.



Mount the dispenser to the flat surface, press firmly and hold in place for at least 30 seconds. 4



Do not place the refill or batteries in the dispenser for at least 30 minutes.

#### Tork Liquid and Spray soap Dispenser









#### **Disposal**

- Damaged or malfunctioning product should be disposed of immediately to avoid potential of injury
- Products should be disposed of in accordance with applicable regulations

### **Cleaning instructions**

Clean dispenser with mild detergent and soft cloth

European Community Design Registration RCD 000929971