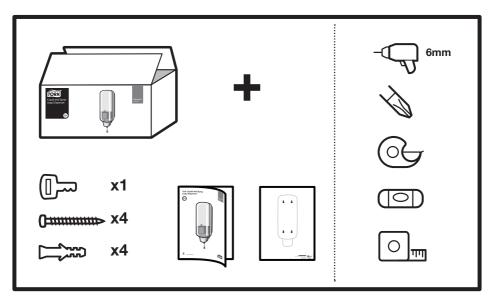

## **Mounting on mirror**

1

2

Ensure the mounting surface is flat, clean and dry.

Peel the protective liners from the tape exposing the adhesive.

Mount the dispenser to the flat surface, press firmly and hold in place for at least 30 seconds. 4