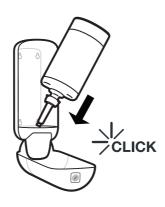

# **Tork Liquid and Spray soap Dispenser**





















#### Tork Liquid and Spray soap Dispenser









## **Mounting on mirror**

1



2



Ensure the mounting surface is flat, clean and dry.

Peel the protective liners from the tape exposing the adhesive.



Mount the dispenser to the flat surface, press firmly and hold in place for at least 30 seconds. 4



Do not place the refill or batteries in the dispenser for at least 30 minutes.

#### Tork Liquid and Spray soap Dispenser









#### **Disposal**

- Damaged or malfunctioning product should be disposed of immediately to avoid potential of injury
- Products should be disposed of in accordance with applicable regulations

### **Cleaning instructions**

Clean dispenser with mild detergent and soft cloth

European Community Design Registration RCD 000929971