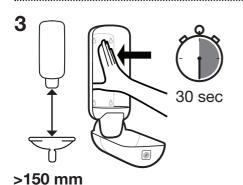

## **Mounting on mirror**

1

2

Ensure the mounting surface is flat, clean and dry.

Peel the protective liners from the tape exposing the adhesive.

Mount the dispenser to the flat surface, press firmly and hold in place for at least 30 seconds. 4

Do not place the refill or batteries in the dispenser for at least 30 minutes.